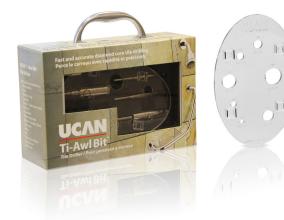

## **FEATURES:**

- Fast and accurate drilling in ceramic, porcelain, marble and granite tile
- Ideal for installing fixtures in bathroom tiles
- Minimizes cracking or spalling of tile when drilling
- Use in any rotary, non-percussion, hand drill
- Broad size range: 3/16" 1-1/2"
- Available in single tubes or handy kit with drill

| SIZE   |
|--------|
| 3/16"  |
| 1/4"   |
| 5/16"  |
| 3/8"   |
| 1/2"   |
| 5/8"   |
| 3/4"   |
| 1"     |
| 1-1/4" |
| 1-3/8" |
| 1-1/2" |
|        |

| DCC KIT | Kit includes: Aluminum case, Six<br>popular sizes of tile drills 1/4", 5/16",<br>3/8", 1/2", 5/8", 3/4" and a guide. |
|---------|----------------------------------------------------------------------------------------------------------------------|
| DCC MP  | 3/16", 1/4", 5"16", 3/8" - Multipack                                                                                 |